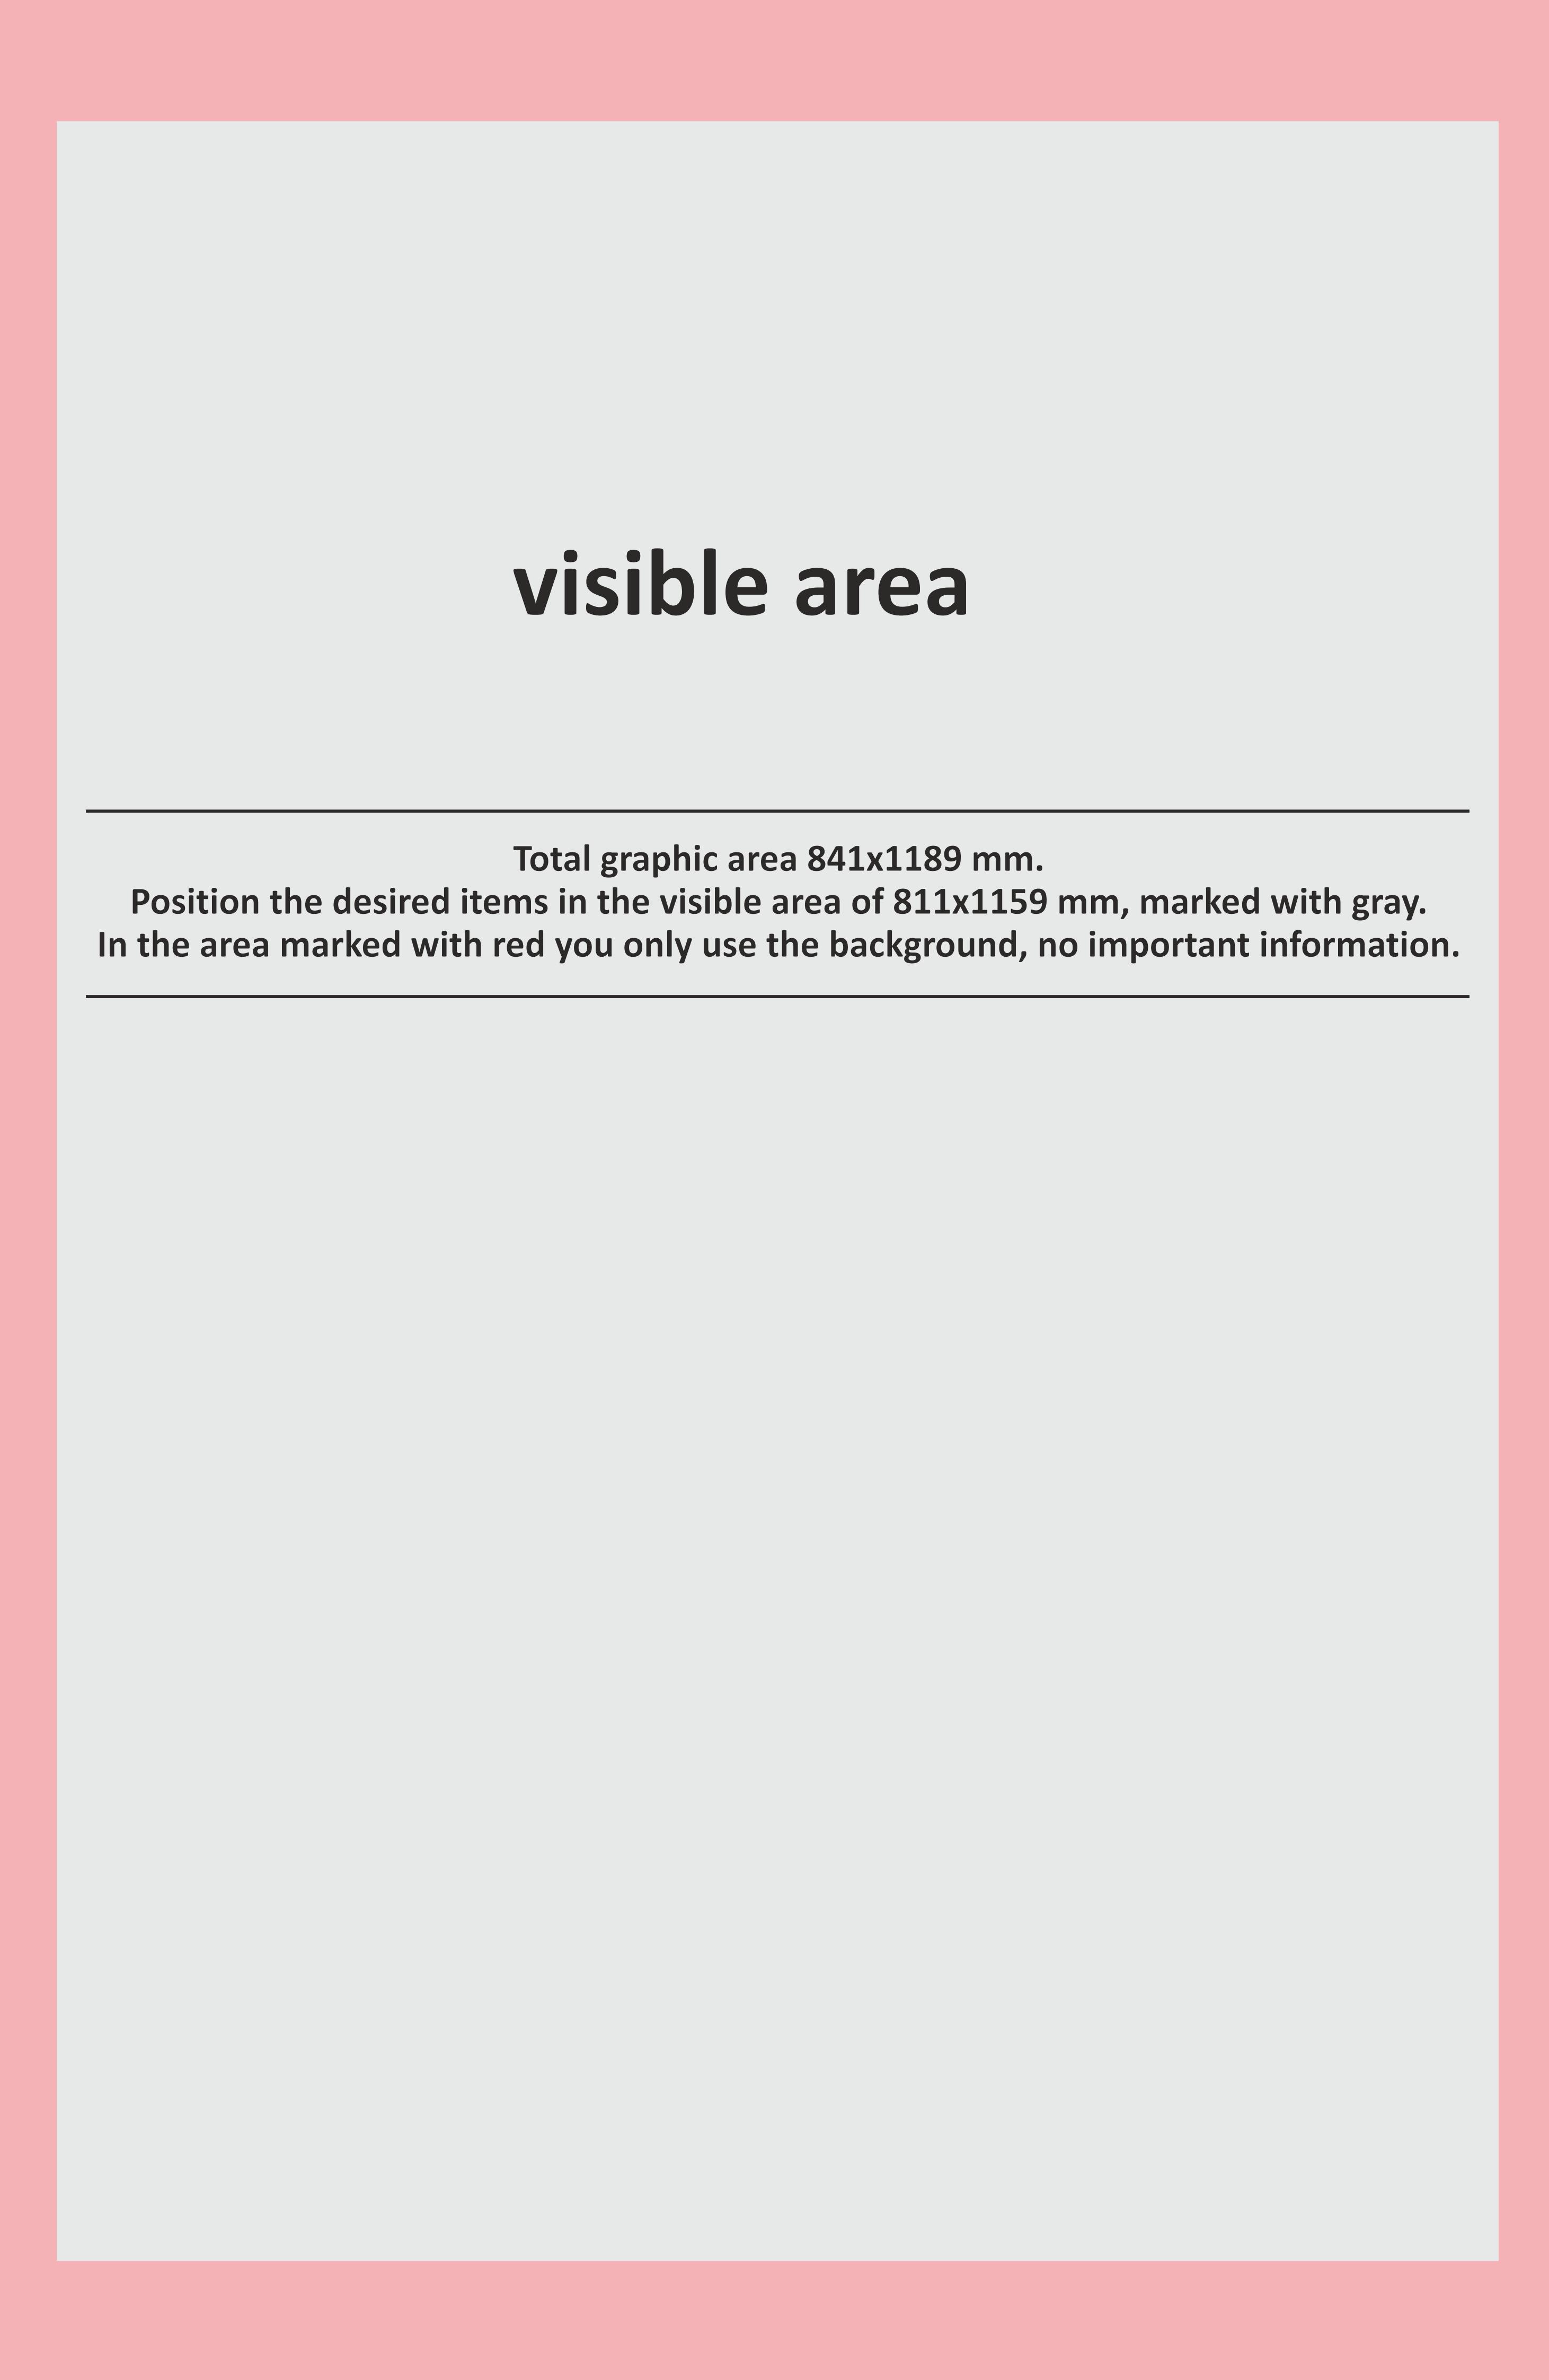

### **Product specifications:**

- ✓ total graphic area: W: 841 mm H:1189 mm
- ✓ visible graphic area: W: 811 mm H: 1159 mm

#### **Recommandations:**

- ✓ please do not place important elements (logos, texts, images, etc.) in the following areas: 15 mm left, 15 mm right, 15 mm top, 15 mm bottom.
- ✓ Please position the information you want to be front viewable in the center area with the dimensions W: 811 H: 1159 mm.
- ✓ the graphic colors may slightly differ from the colors on your screen or on other print proofs, due to factors such as: type of the printed material, ink type, print tehnology, your screen calibration, etc. If in doubt, we recommand you to request a print proof, prior to placing an order.